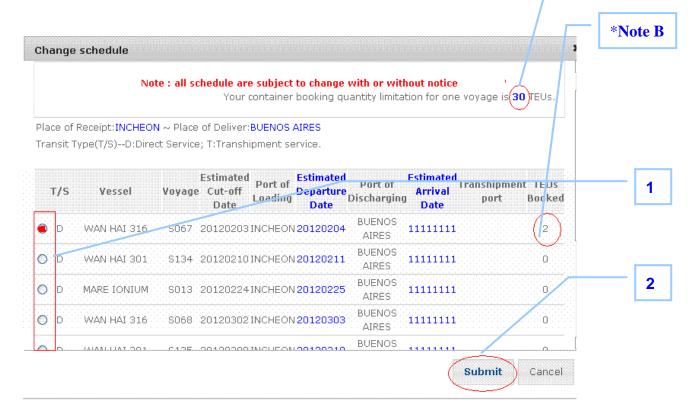

#### Step 2: Select Vessel/Voyage

To select a vessel/voyage by clicking the radio button.

\* Note A: The number in blue indicates the maximum TUEs which your company can book for one voyage.

\* Note B: The numbers indicate the total booking TUEs that your company has booked.